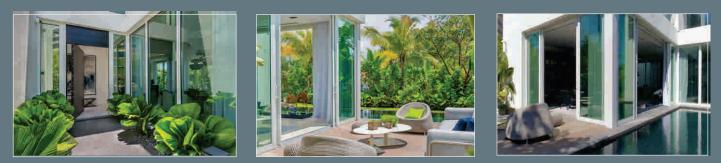

### uPVC

Unplasticized Poly Vinyl Chloride (uPVC) used in frames of doors and windows is one of the most sustainable building materials .It can be used in harsh environment as it is resistant to every day pollutants and chemical fumes and gases. It requires 38-40% oxygen for combustion/burning. It would , therefore, self extinguish once the fire source is removed. The material is also made UV stable by some additives which means that it would not fade under constant hot /scorching sun. It is recyclable and bad conductor of heat and electricity. Thus, uPVC framed door and window systems not only reduce carbon emissions but also deliver significant savings to the building owner. They are fast replacing wooden doors and windows and thus reducing environmental impacts by conserving forests.

# Window Features

| 8  | >> | Fire Safe                    |
|----|----|------------------------------|
| ÷; | >> | Excellent Weather Resistant  |
|    | >> | Effective Sound Proofing     |
|    | >> | Excellent Thermal Insulation |
|    | >> | Air Tight                    |
| 8  | >> | Termite Proof                |
|    | >> | Minimal Maintenance          |
|    | >> | G.I Reinforced               |
| ٥  | >> | Maximum Water Tightness      |
|    | >> | Wide Range Of Glass Options  |
|    | >> | Ready To Fit                 |