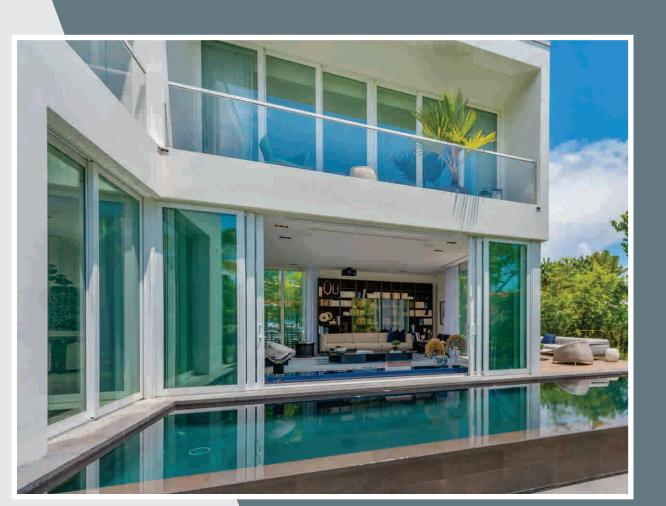

### uPVC

Unplasticized Poly Vinyl Chloride (uPVC) used in frames of doors and windows is one of the most sustainable building materials .It can be used in harsh environment as it is resistant to every day pollutants and chemical fumes and gases. It requires 38-40% oxygen for combustion/burning. It would , therefore, self extinguish once the fire source is removed. The material is also made UV stable by some additives which means that it would not fade under constant hot /scorching sun. It is recyclable and bad conductor of heat and electricity. Thus, uPVC framed door and window systems not only reduce carbon emissions but also deliver significant savings to the building owner. They are fast replacing wooden doors and windows and thus reducing environmental impacts by conserving forests.

# Window Features

| 8  | >> | Fire Safe                    |
|----|----|------------------------------|
| ÷; | >> | Excellent Weather Resistant  |
|    | >> | Effective Sound Proofing     |
|    | >> | Excellent Thermal Insulation |
|    | >> | Air Tight                    |
| 8  | >> | Termite Proof                |
|    | >> | Minimal Maintenance          |
|    | >> | G.I Reinforced               |
| ٥  | >> | Maximum Water Tightness      |
|    | >> | Wide Range Of Glass Options  |
|    | >> | Ready To Fit                 |