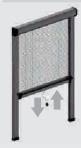

### PULL DOWN MESH

>>Rolls up & down in vertical system with pull of a string.

>>Can also be fitted on new as well as existing casement. indows.