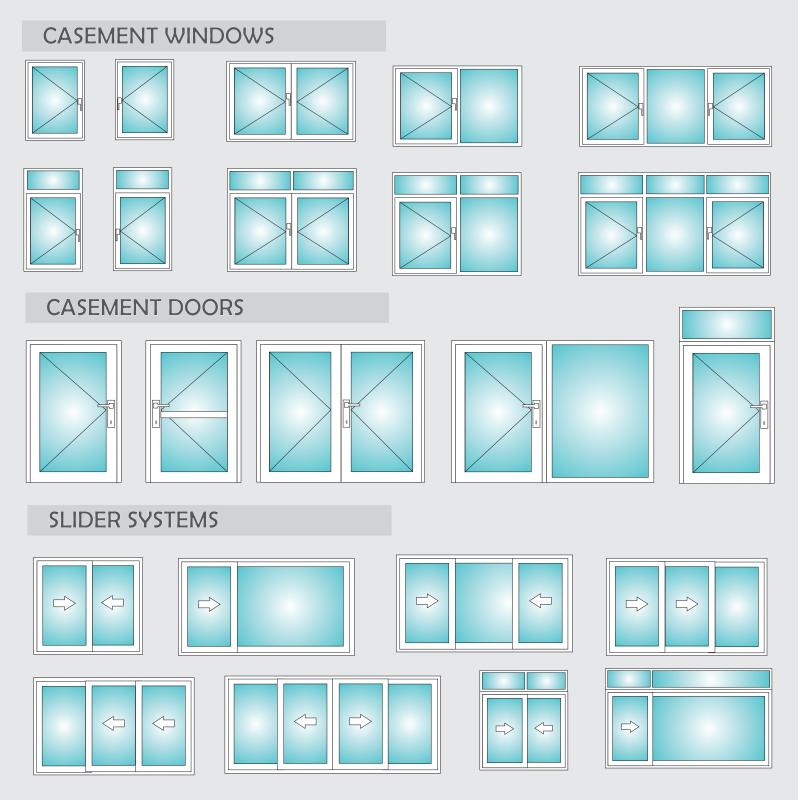

## OUR PRODUCTS

| CASEMENT WINDOWS / DOORS |      |                                                                                                                                                                                                                                                                                                                                                                                                                            |  |  |
|--------------------------|------|----------------------------------------------------------------------------------------------------------------------------------------------------------------------------------------------------------------------------------------------------------------------------------------------------------------------------------------------------------------------------------------------------------------------------|--|--|
| CLOSED                   | OPEN | <ul> <li>&gt;&gt; Special Stainless Steel Friction Hinges</li> <li>&gt;&gt; Multipoint Locking System</li> <li>&gt;&gt; A Double Sealing Mechanism that<br/>results in prefect insulation</li> <li>&gt; Option For Pull Down Mesh &amp; Pleated<br/>Mesh is Also Available</li> <li>&gt; Villa Series also available</li> <li>&gt; Motorized Option also available</li> <li>&gt; Very Strong 2D &amp; 3D Hinges</li> </ul> |  |  |
| SLIDER SYSTEM            | S    |                                                                                                                                                                                                                                                                                                                                                                                                                            |  |  |
|                          |      | <ul> <li>&gt; Unique Sealing Mechanism</li> <li>&gt; Multipoint Locking System</li> <li>&gt;Very Easy To Operate</li> <li>&gt;Option For Slider Bug Mesh is Also</li> <li>Available</li> <li>&gt;Motorized Option also available</li> </ul>                                                                                                                                                                                |  |  |
| CLOSED                   | OPEN |                                                                                                                                                                                                                                                                                                                                                                                                                            |  |  |
| TILT N TURN WINDOWS      |      |                                                                                                                                                                                                                                                                                                                                                                                                                            |  |  |
|                          |      | <ul> <li>&gt;&gt; Special Hardware System</li> <li>&gt;&gt; Multipoint Locking System</li> <li>&gt;&gt; Perfect Insulation</li> <li>&gt;3 in 1 Window     # Fixed Window     #In Swing Window     # Hopper Window</li> </ul>                                                                                                                                                                                               |  |  |
| CLOSED TILT<br>INWA      | •••  |                                                                                                                                                                                                                                                                                                                                                                                                                            |  |  |
| SLIDE N FOLD             |      |                                                                                                                                                                                                                                                                                                                                                                                                                            |  |  |
| OPEN                     |      | <ul> <li>&gt;&gt; Perfect Solution For Large Openings</li> <li>&gt;&gt; Unobstructed View</li> <li>&gt;&gt; Users: Duty Multi-point Lasking</li> </ul>                                                                                                                                                                                                                                                                     |  |  |

>>Heavy Duty Multi-point Locking